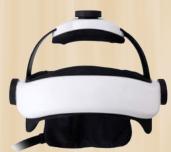

## **Head Massager (SHE-1168)**

#### **Product Features:**

- 1. Intellectual air pressure massaging.
- 2. Multi rhythmic vibration massaging.
- 3. Heating.

Healthcare

4. Natural soothing music (1 piano + 5 natural sound).

## **Head Massager (SHE-1180)**

#### **Product Features:**

- 1. Intellectual air pressure massaging.
- 2. Multi rhythmic vibration massaging.
- 3. Heating.
- 4. Natural soothing music (1 piano + 5 natural sound).