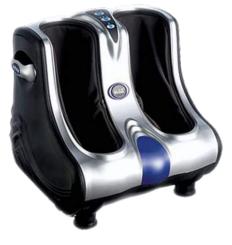

## Foot / Leg Massager (SHE-8700) **SPECIFICATIONS**

- 1. The rollers stimulate the vital reflex points on the soles of the feet and acupressure points on the calves, achieving therapeutic reflexology.
- 2. Simultaneous squeezing and rolling actions penetrate deeply into the different layers of muscles, leaving you rejuvenated and relaxed.
- 3. Stimulates blood circulation.
- 4. Soothes, relieves and energises sore and wearing feet and calves.
- 5. Relieves tension and reduces stress.
- 6. Helps muscles recover from tension and fatigue more quickly after exercise by reducing lactic acid build
- 7. Kneading disc
- 8. With a distinctive soft touch knead disc caress like the trained hands of a masseuse.
- 9. Applying variable pressure, air massage creates a soothing sensation.
- 10. Adjustable intensity gently kneads away fatigue, improves your circulation and eliminates toxins.
- 11. Deep compressive massage relieves you from muscle ache and restores agiligy to leave you positively relaxed and rejuvenated