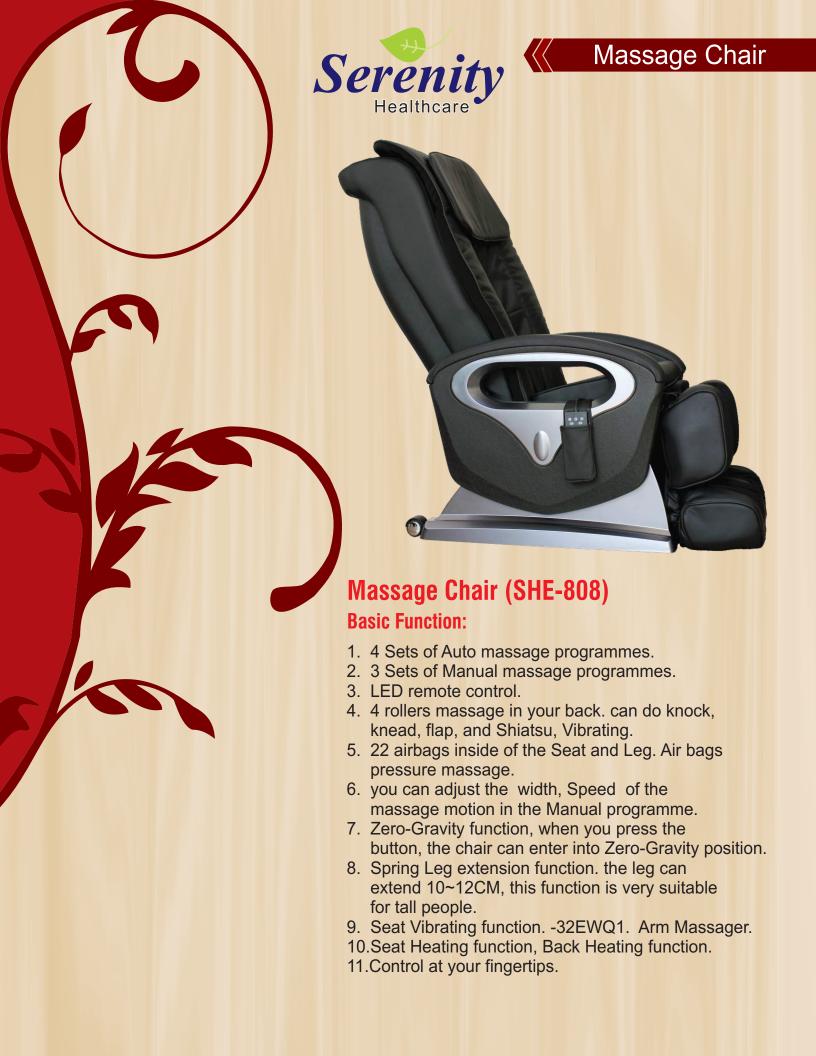

## **Massage Chair (SHE-06)**

### **Basic Function:**

- Our massage chairs have 4 Sets of Auto Programmes. two of them are Strong, one is medium, the last one is soft and gentle. The Soft programme is suitable for women and elder. Or you can select different massage programme in day or night.
- 2. Auto Body Scan function. when you start the Auto massage programme, the chair will scan you first.then it will make a suitable massage moving range. This is very useful, because the chair can scan your shoulder position then it can make a perfect massage programme for you.
- 3. The Leg can lift, and the back can recline, the Max is 175 degree. The chair can reliance to very low position, like a bed.
- 4. Seat Vibrating function.
- 5. 5 sorts of massage motions, Kneading, Knocking, Flapping, Shiatsu, and combine Kneading and Knocking.
- 6. Our Massage chair can massage very low waist area, some other brands can not reach very low position.
- 7. 22 air bags inside of the Seat and Leg, besides Arm Air bags. recline, the max degree is 170°.

### **Optional function:**

- 8. With C Shape Arm Massage. Standard function has already include Arm Massager function.
- 9. With extendable footrest function.