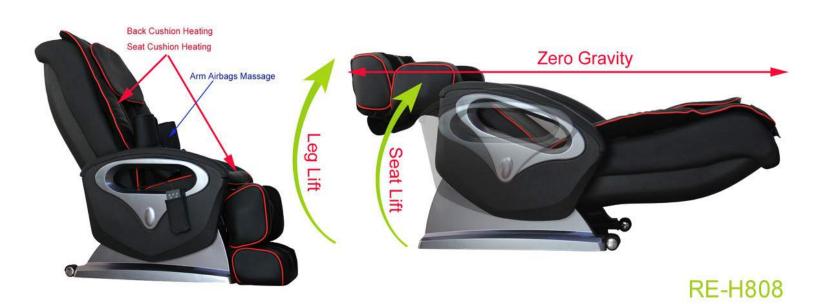

### **Basic Function:**

- Our massage chairs have 4 Sets of Auto Programmes. two of them are Strong, one is medium, the last one is soft and gentle. The Soft programme is suitable for women and elder. Or you can select different massage programme in day or night.
- 2. Auto Body Scan function. when you start the Auto massage programme, the chair will scan you first.then it will make a suitable massage moving range. This is very useful, because the chair can scan your shoulder position then it can make a perfect massage programme for you.
- 3. The Leg can lift, and the back can recline, the Max is 175 degree. The chair can reliance to very low position, like a bed.
- 4. Seat Vibrating function.
- 5. 5 sorts of massage motions, Kneading, Knocking, Flapping, Shiatsu, and combine Kneading and Knocking.
- 6. Our Massage chair can massage very low waist area, some other brands can not reach very low position.
- 7. 22 air bags inside of the Seat and Leg, besides Arm Air bags. recline, the max degree is 170°.

### **Optional function:**

- 8. With C Shape Arm Massage. Standard function has already include Arm Massager function.
- 9. With extendable footrest function.