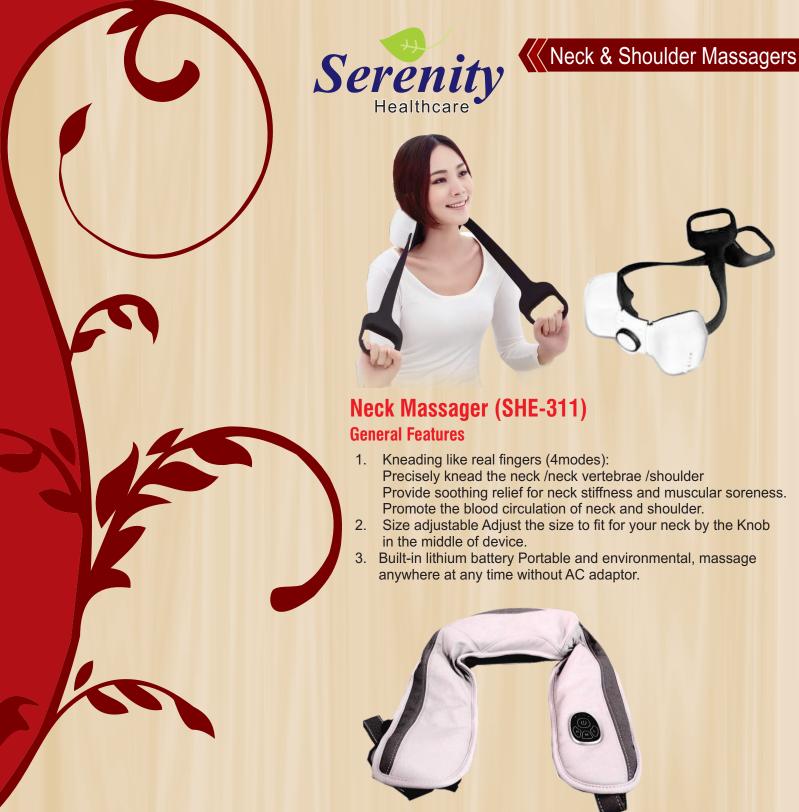

## **Shoulder Massager (RF-01NB)**

### **Specifications**

- 1. Neck & Shoulder Massager
- 2. Drumming rhythm massage techniques defeat all your aches
- 3. Hand-like beating massage

### **Neck & Shoulder Massager**

- 1. Hand-like beating massage technique
- 2. 20 massage functions and 10 levels of powerful beating rhythm.
- 3. The shawl design that fit the body curve better allows neck, back, waist, hips, thighs and other parts to enjoy the full and accurate massage.
- 4. LED control panel
- 5. Designed to easily enjoy hands-free massage
- 6. Safe and reliable.
- 7. Automatic / Manual