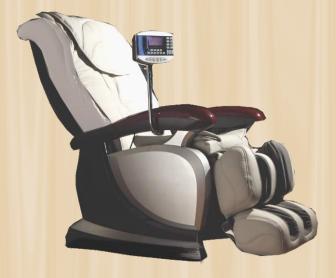

## **Massage Chair (SHE-03)**

#### **Basic Function:**

- Our massage chairs have 4 Sets of Auto Programmes.
  two of them are Strong, one is medium, the last one is soft
  and gentle. The Soft programme is suiable for women and
  elder. Or you can select different massage programme in
  day or night.
- 2. Auto Body Scan function. when you start the Auto massage programme, the chair will scan your body first. then it will make a suitable massage moving range. This is very useful, because the chair can scan your shoulder position then it can make a perfect massage programme for you.
- 3. The Leg can lift Separately, and the back can recline, the Max is 175 degree. The chair can relince to very low position, like a bed.
- 4. Seat Vibrating function.
- 5. 5 sorts of massage motions, Kneading, Knocking, Flapping, Shiatsu, and synchronous Kneading & Knocking function.
- 6. There are 3 kinds of Manual programmes, whole back, half back and point massage. You can make the massage rollers massage on the fixed point on your back.
- 7. In the Manual programme, the massage rollers width, speed can be adjusted.
- 8. Our Massage chair can massage very low waist area, some other brands can not reach very low position.
- 9. 28 airbags inside, Lergest air bags pressure, Seat Airbags pressure.
- 10. with Tea table.
- 11. with Arm airbags massage.
- 12. with extendable footrest function.

### **Optional Functions:**

• Arm air pressure massage

Spring footrest

 Back & Seat Heating Therapy : from room temperature to 50°C