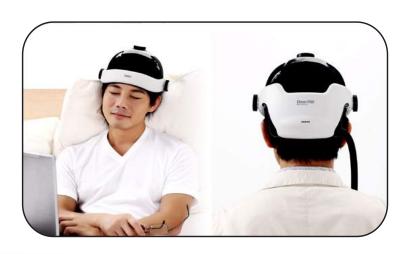

## Eye & Head Massager (SHE-1260)

#### SHE-1260 Effects

- 1.Massage and relax brain.
- 2.Relieve head stress.
- 3.Improve sleep quality.
- 4. Relax tight muscles and nerves.
- 5. Relieve headache and dizziness.
- 6.limitate skilled masseuse to massage major acupuncture points.
- 7. Release the blockage and allow energy flow freely through the meridians to relieve fatigue on head.
- 8. Relax music and natural music input to help reduce anxiety and stress.