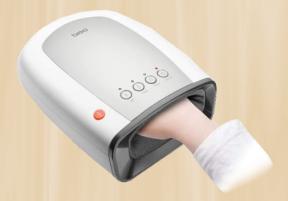

## Hand Massager(Spalm 520) **Product Features:**

- 1. Intellectual air pressure massaging
- 2. Multi rhythmic vibration massaging
- 3. Heating
- 4. Accupoint hand massager

Massager Chair
 Coin Operated Massager Chair
 Eye Massager
 Shoulder Massager
 Hand / Foot / Leg Massager
 Other Products