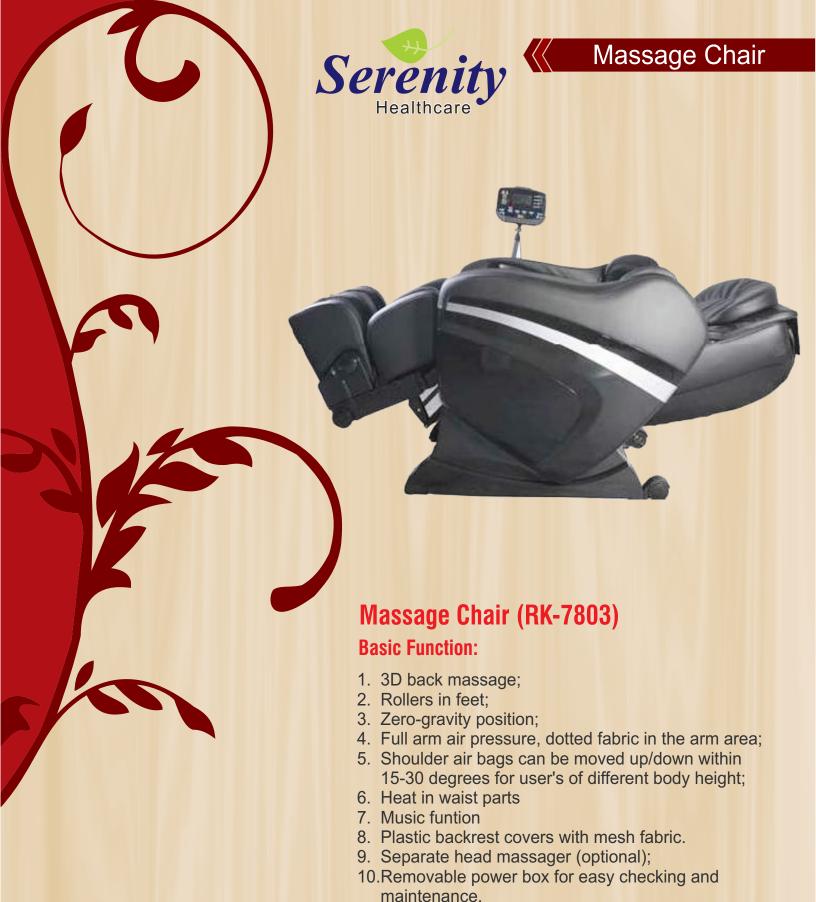

## **Massage Chair (SHE-06)**

### **Basic Function:**

- Our massage chairs have 4 Sets of Auto Programmes. two of them are Strong, one is medium, the last one is soft and gentle. The Soft programme is suitable for women and elder. Or you can select different massage programme in day or night.
- 2. Auto Body Scan function. when you start the Auto massage programme, the chair will scan you first.then it will make a suitable massage moving range. This is very useful, because the chair can scan your shoulder position then it can make a perfect massage programme for you.
- 3. The Leg can lift, and the back can recline, the Max is 175 degree. The chair can reliance to very low position, like a bed.
- 4. Seat Vibrating function.
- 5. 5 sorts of massage motions, Kneading, Knocking, Flapping, Shiatsu, and combine Kneading and Knocking.
- 6. Our Massage chair can massage very low waist area, some other brands can not reach very low position.
- 7. 22 air bags inside of the Seat and Leg, besides Arm Air bags. recline, the max degree is 170°.

### **Optional function:**

- 8. With C Shape Arm Massage. Standard function has already include Arm Massager function.
- 9. With extendable footrest function.