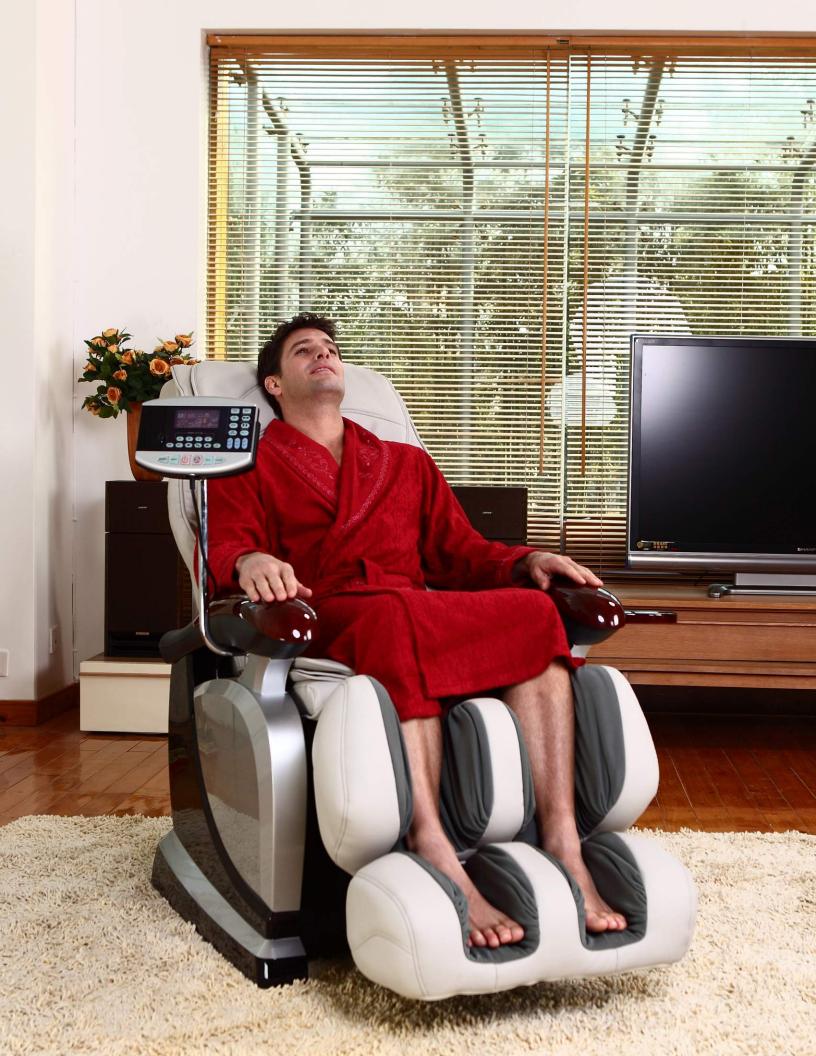

## **Massage Chair (SHE-06)**

### **Basic Function:**

- Our massage chairs have 4 Sets of Auto Programmes. two of them are Strong, one is medium, the last one is soft and gentle. The Soft programme is suitable for women and elder. Or you can select different massage programme in day or night.
- 2. Auto Body Scan function. when you start the Auto massage programme, the chair will scan you first.then it will make a suitable massage moving range. This is very useful, because the chair can scan your shoulder position then it can make a perfect massage programme for you.
- 3. The Leg can lift, and the back can recline, the Max is 175 degree. The chair can reliance to very low position, like a bed.
- 4. Seat Vibrating function.
- 5. 5 sorts of massage motions, Kneading, Knocking, Flapping, Shiatsu, and combine Kneading and Knocking.
- 6. Our Massage chair can massage very low waist area, some other brands can not reach very low position.
- 7. 22 air bags inside of the Seat and Leg, besides Arm Air bags. recline, the max degree is 170°.

### **Optional function:**

- 8. With C Shape Arm Massage. Standard function has already include Arm Massager function.
- 9. With extendable footrest function.