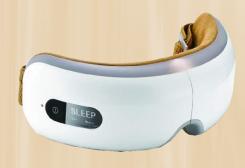

# Eye Massager (SHE-310) Product Features

- 1. Air pressure massaging.
- 2. Heating for relaxing.

# Eye Massager (SHE-310) Product Features

- 1. Air pressure massaging.
- 2. Vibration massaging.
- 3. Heating for relaxing.
- Natural soothing music (1 piano + 5 natural sound).