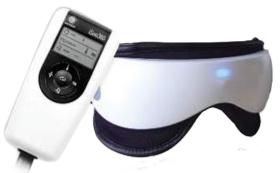

# Eye Massager (SHE-180) Product Features

- 1. Vibration massaging.
- 2. Natural soothing music (1 piano + 5 natural sound).
- 3. Magnets in the massager nodes

# Eye Massager (SHE-310) Product Features

- 1. Air pressure massaging.
- 2. Heating for relaxing.

# Eye Massager (SHE-310) Product Features

- 1. Air pressure massaging.
- 2. Vibration massaging.
- 3. Heating for relaxing.
- Natural soothing music (1 piano + 5 natural sound).