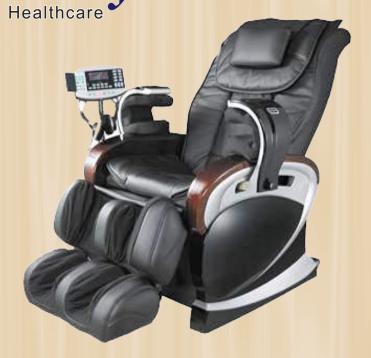

## **Massage Chair (SHE-03)**

#### **Basic Function:**

- Our massage chairs have 4 Sets of Auto Programmes.
  two of them are Strong, one is medium, the last one is soft
  and gentle. The Soft programme is suiable for women and
  elder. Or you can select different massage programme in
  day or night.
- 2. Auto Body Scan function. when you start the Auto massage programme, the chair will scan your body first. then it will make a suitable massage moving range. This is very useful, because the chair can scan your shoulder position then it can make a perfect massage programme for you.
- 3. The Leg can lift Separately, and the back can recline, the Max is 175 degree. The chair can relince to very low position, like a bed.
- 4. Seat Vibrating function.
- 5. 5 sorts of massage motions, Kneading, Knocking, Flapping, Shiatsu, and synchronous Kneading & Knocking function.
- 6. There are 3 kinds of Manual programmes, whole back, half back and point massage. You can make the massage rollers massage on the fixed point on your back.
- 7. In the Manual programme, the massage rollers width, speed can be adjusted.
- 8. Our Massage chair can massage very low waist area, some other brands can not reach very low position.
- 9. 28 airbags inside, Lergest air bags pressure, Seat Airbags pressure.
- 10. with Tea table.
- 11. with Arm airbags massage.
- 12. with extendable footrest function.

### **Optional Functions:**

• Arm air pressure massage

Spring footrest

 Back & Seat Heating Therapy : from room temperature to 50°C