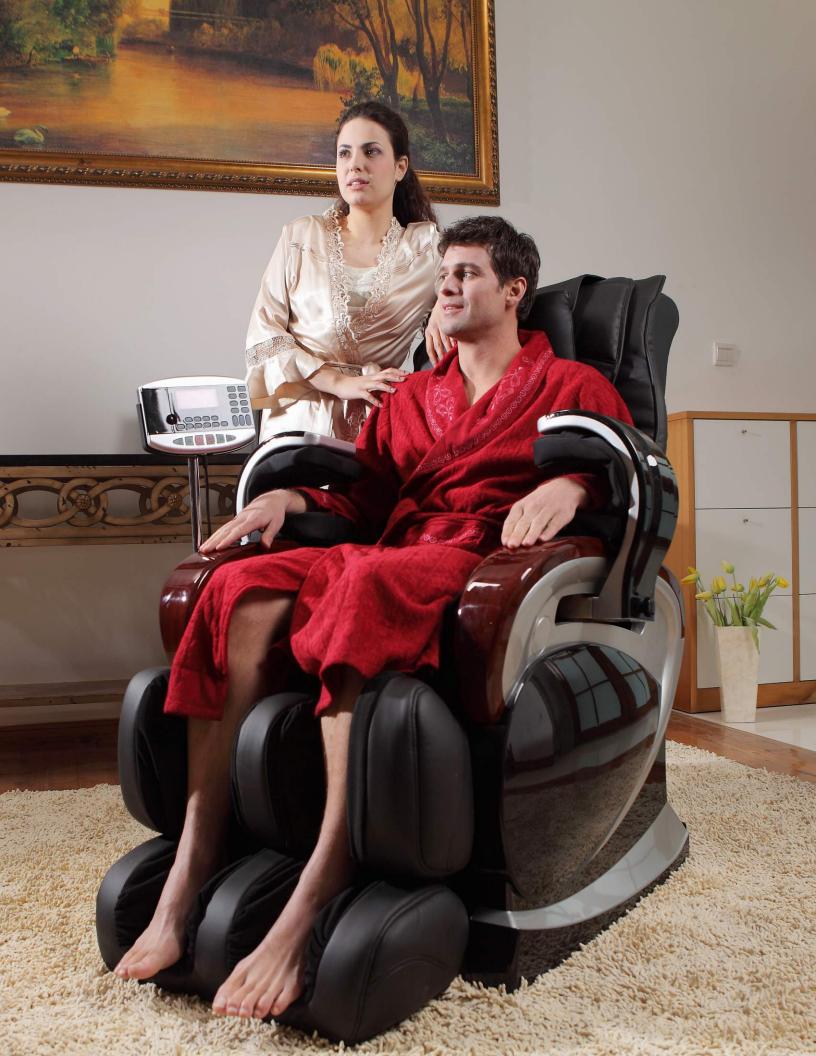

## **Massage Chair (SHE-06)**

### **Basic Function:**

- Our massage chairs have 4 Sets of Auto Programmes. two of them are Strong, one is medium, the last one is soft and gentle. The Soft programme is suitable for women and elder. Or you can select different massage programme in day or night.
- 2. Auto Body Scan function. when you start the Auto massage programme, the chair will scan you first.then it will make a suitable massage moving range. This is very useful, because the chair can scan your shoulder position then it can make a perfect massage programme for you.
- 3. The Leg can lift, and the back can recline, the Max is 175 degree. The chair can reliance to very low position, like a bed.
- 4. Seat Vibrating function.
- 5. 5 sorts of massage motions, Kneading, Knocking, Flapping, Shiatsu, and combine Kneading and Knocking.
- 6. Our Massage chair can massage very low waist area, some other brands can not reach very low position.
- 7. 22 air bags inside of the Seat and Leg, besides Arm Air bags. recline, the max degree is 170°.

### **Optional function:**

- 8. With C Shape Arm Massage. Standard function has already include Arm Massager function.
- 9. With extendable footrest function.