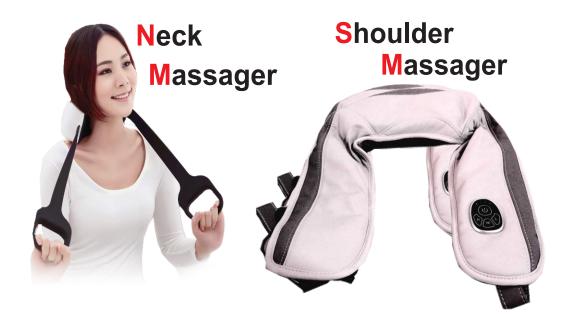

## **Shoulder Massager (RF-01NB)**

### **Specifications**

- 1. Neck & Shoulder Massager
- 2. Drumming rhythm massage techniques defeat all your aches
- 3. Hand-like beating massage

### **Neck & Shoulder Massager**

- 1. Hand-like beating massage technique
- 2. 20 massage functions and 10 levels of powerful beating rhythm.
- 3. The shawl design that fit the body curve better allows neck, back, waist, hips, thighs and other parts to enjoy the full and accurate massage.
- 4. LED control panel
- 5. Designed to easily enjoy hands-free massage
- 6. Safe and reliable.
- 7. Automatic / Manual