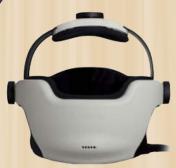

## **Head Massager (SHE-1168)**

#### **Product Features:**

- 1. Intellectual air pressure massaging.
- 2. Multi rhythmic vibration massaging.
- 3. Heating.

Healthcare

4. Natural soothing music (1 piano + 5 natural sound).