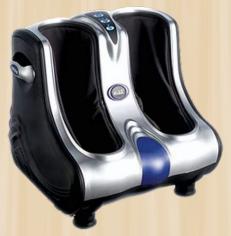

## Foot / Leg Massager (SHE-8700) **SPECIFICATIONS**

- 1. The rollers stimulate the vital reflex points on the soles of the feet and acupressure points on the calves, achieving therapeutic reflexology.
- 2. Simultaneous squeezing and rolling actions penetrate deeply into the different layers of muscles, leaving you rejuvenated and relaxed.
- 3. Stimulates blood circulation.
- 4. Soothes, relieves and energises sore and wearing feet and calves.
- 5. Relieves tension and reduces stress.
- 6. Helps muscles recover from tension and fatigue more quickly after exercise by reducing lactic acid build
- 7. Kneading disc
- 8. With a distinctive soft touch knead disc caress like the trained hands of a masseuse.
- 9. Applying variable pressure, air massage creates a soothing sensation.
- 10. Adjustable intensity gently kneads away fatigue, improves your circulation and eliminates toxins.
- 11. Deep compressive massage relieves you from muscle ache and restores agiligy to leave you positively relaxed and rejuvenated